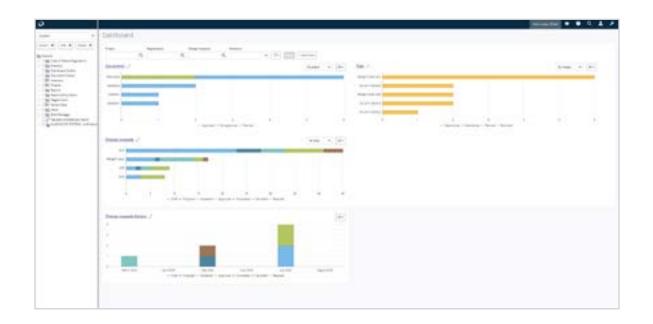

### **Asset Information Management**

#### Access trusted information across the infrastructure lifecycle to make better decisions faster.

Built for: Vice presidents/directors, maintenance and asset managers, information managers, heads of engineering

Industries: Energy, transportation, utilities and water, cities and campus, mining

Our asset information management solutions enable you to manage information through the life of an infrastructure asset, from design and build through operations. Explore how you can bring all the information together, including engineering models and files, operational IoT data, and enterprise data from maintenance management and ERP systems. Provide your operators and technicians access to trusted and accurate information to make the right decisions through intuitive 3D models of the asset to ensure the safety and sustainability of operations.

Reduce information search time by 30%