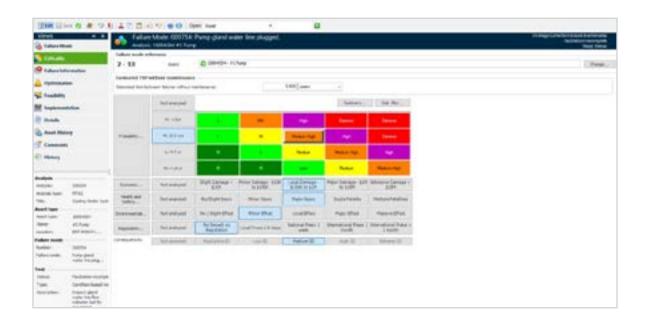

#### **Asset Performance Management**

#### Optimize asset availability and improve the productivity, safety, and sustainability of your operations

Built for: Maintenance professionals and operators, heads of asset management and operations, and reliability and integrity teams/engineers

Industries: Energy, mining, transportation, utilities and water, cities and campus

Our asset performance management solution is the solution for owner operators across multiple industries. The solution enables you to control information about your assets, help optimize asset performance management, maximize the value of your investments, and reduce operating costs, as well as improve safety and reduce the overall business risk of operations.

Increase asset availability 2%-10%